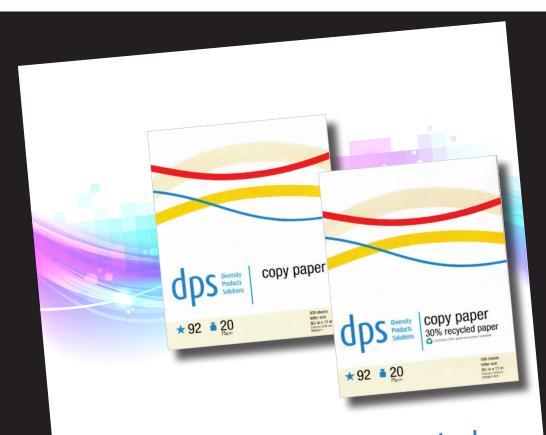

## DPS® Paper Selections Multi-Use Copy Paper

# DPS Copy and 30% Recycled Copy Papers

With rigorous quality and performance standards, a broad product selection, nationwide availability, a 100% satisfaction guarantee, DPS brand paper will exceed your expectations.

### **DPS® Paper Selections Multi-Use Copy Paper**

✓ Performs well in all copiers, plain-paper fax machines, laser and ink jet printers

| MFG#      | Brightness | Weight | Size                       | Color | Sheets/Ream | Reams/Ctn |
|-----------|------------|--------|----------------------------|-------|-------------|-----------|
| DPS08511  | 92         | 20lb.  | 8.5×11"                    | white | 500         | 10        |
| DPS08511P | 92         | 20lb.  | 8.5 x 11" (3-Hole punched) | white | 500         | 10        |
| DPS08514  | 92         | 20lb.  | 8.5x14"                    | white | 500         | 10        |
| DPS01117  | 92         | 20lb.  | 11x17"                     | white | 500         | 5         |

### **DPS® Paper Selections Multi-Use Recycled Paper**

- ✓ Multi-use recycled paper is compatible with all copiers, plain-paper fax machines, laser and ink jet printers
- √ 30% post-consumer waste
- ✓ FSC Certified