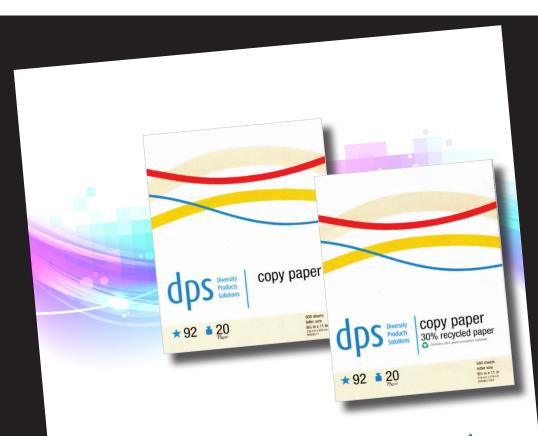

# DPS Copy and 30% Recycled Copy Papers

With rigorous quality and performance standards, a broad product selection, nationwide availability, a 100% satisfaction guarantee, DPS brand paper will exceed your expectations.

### **DPS® Paper Selections Multi-Use Copy Paper**

✓ Performs well in all copiers, plain-paper fax machines, laser and ink jet printers

| MFG#      | Brightness | Weight | Size                       | Color | Sheets/Ream | Reams/Ctn |
|-----------|------------|--------|----------------------------|-------|-------------|-----------|
| DPS08511  | 92         | 20lb.  | 8.5×11"                    | white | 500         | 10        |
| DPS08511P | 92         | 20lb.  | 8.5 x 11" (3-Hole punched) | white | 500         | 10        |
| DPS08514  | 92         | 20lb.  | 8.5x14"                    | white | 500         | 10        |
| DPS01117  | 92         | 20lb.  | 11x17"                     | white | 500         | 5         |

### **DPS® Paper Selections Multi-Use Recycled Paper**

- ✓ Multi-use recycled paper is compatible with all copiers, plain-paper fax machines, laser and ink jet printers
- √ 30% post-consumer waste
- ✓ FSC Certified

| MFG#         | Brightness | Weight | Size                     | Color | Sheets/Ream | Reams/Ctn |
|--------------|------------|--------|--------------------------|-------|-------------|-----------|
| DPS08511RCY  | 92         | 20lb.  | 8.5x11"                  | white | 500         | 10        |
| DPS08514RCY  | 92         | 20lb.  | 8.5 x 14"                | white | 500         | 10        |
| DPS1117RCY   | 92         | 20lb.  | 11x17"                   | white | 500         | 5         |
| DPS08511PRCY | 92         | 20lb.  | 8.5x11" (3-Hole punched) | white | 500         | 10        |