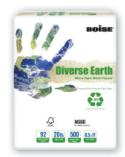

## Boise<sup>®</sup> Diverse Earth<sup>™</sup> 30% Recycled Multi-Purpose Copy Paper

- Premium recycled paper uses 30% fewer trees than virgin paper
- Engineered for use in high-speed copiers, printers and fax machines
- FSC® Chain of Custody certified
- Acid-free

| Brightness | Weight | Number  | Size      | Color | Sheets/Ream | Reams/Ctn |
|------------|--------|---------|-----------|-------|-------------|-----------|
| 92         | 20lb.  | 30DE-11 | 8.5 x 11" | white | 500         | 10        |