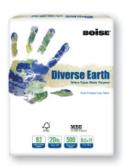

## **Boise<sup>®</sup> Diverse Earth**<sup>™</sup> **Multi-Purpose Copy Paper**

- Compatible with all office equipment for consistent performance
- Excellent runnability
- FSC® Chain of Custody certified
- Acid-free

| Brightness | Weight | Number  | Size      | Color | Sheets/Ream | Reams/Ctn |
|------------|--------|---------|-----------|-------|-------------|-----------|
| 92         | 20lb.  | 92DE-11 | 8.5 x 11" | white | 500         | 10        |