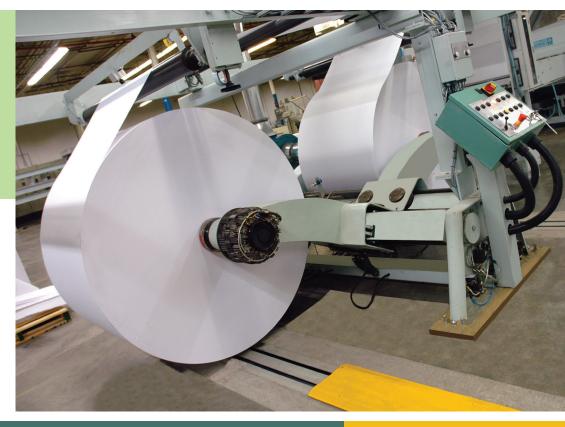

### PAPER CONVERTING

South Coast Paper has the capabilities and quality standards of a full size paper mill finishing area with the additional flexibility and efficiencies to convert according to customer specifications.

# CONVERTING CAPABILITY

### 10,000 tons per month depending on production

MIX. Products of South Coast Paper are engineered for success and inspected to comply with the highest industry standards.