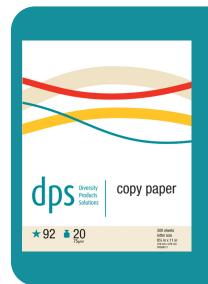

## MULTI-USE PAPER

- Performs well in all copiers, plain-paper fax machines, laser and inkjet printers
- 92 Brightness, 20 lb

| MFG#     | Qty    | Size                     |
|----------|--------|--------------------------|
| DPS08511 | 500/RM | 8½″x11″                  |
| DPS0811P | 500/RM | 8½"x11" (3-Hole Punched) |
| DPS08514 | 500/RM | 8½"x14"                  |

8½"x17"

500/RM

**DPS01117** 