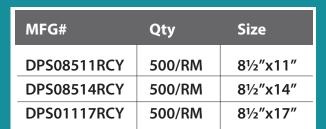

## MULTI-USE RECYCLED PAPER

- Multi-use recycled paper is compatible with all copiers, plain-paper fax machines, laser and inkjet printers
- 30% post-consumer waste
- 92 Brightness, 20 lb
- FSC certified