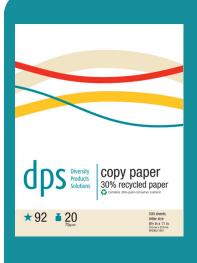

## MULTI-USE RECYCLED PAPER

- Multi-use recycled paper is compatible with all copiers, plain-paper fax machines, laser and inkjet printers
- 30% post-consumer waste
- 92 Brightness, 20 lb
- FSC certified